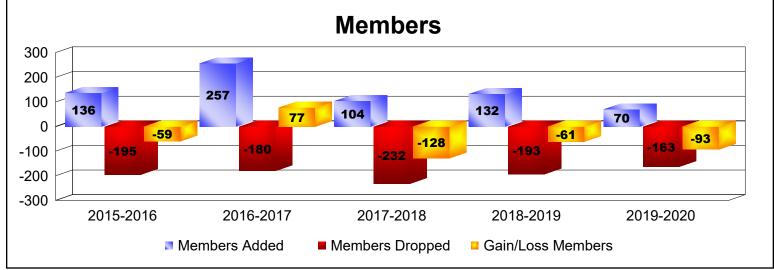

District 31 N As of June 2020 Cumulative

| Year      | New<br>Clubs | Dropped<br>Clubs | Gain/<br>Loss<br>Clubs | New<br>Members | Charter<br>Members | Reinstate<br>Members | Transfer<br>Members | Total<br>Member<br>Added | Total<br>Members<br>Dropped | Gain/<br>Loss<br>Members |
|-----------|--------------|------------------|------------------------|----------------|--------------------|----------------------|---------------------|--------------------------|-----------------------------|--------------------------|
| 2015-2016 | 0            | -6               | -6                     | 119            | 3                  | 4                    | 10                  | 136                      | -195                        | -59                      |
| 2016-2017 | 2            | -1               | 1                      | 187            | 52                 | 7                    | 11                  | 257                      | -180                        | 77                       |
| 2017-2018 | 0            | -1               | -1                     | 98             | 0                  | 1                    | 5                   | 104                      | -232                        | -128                     |
| 2018-2019 | 0            | -4               | -4                     | 111            | 3                  | 8                    | 10                  | 132                      | -193                        | -61                      |
| 2019-2020 | 0            | -1               | -1                     | 66             | 0                  | 3                    | 1                   | 70                       | -163                        | -93                      |
| Average   | 0            | -3               | -2                     | 116            | 12                 | 5                    | 7                   | 140                      | -193                        | -53                      |