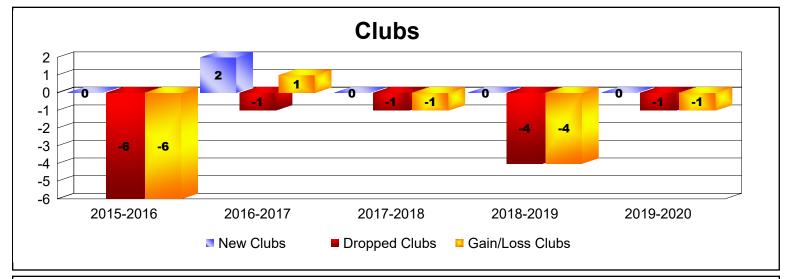

District 31 N As of June 2020 Cumulative

| Year      | New<br>Clubs | Dropped<br>Clubs | Gain/<br>Loss<br>Clubs | New<br>Members | Charter<br>Members | Reinstate<br>Members | Transfer<br>Members | Total<br>Member<br>Added | Total<br>Members<br>Dropped | Gain/<br>Loss<br>Members |
|-----------|--------------|------------------|------------------------|----------------|--------------------|----------------------|---------------------|--------------------------|-----------------------------|--------------------------|
| 2015-2016 | 0            | -6               | -6                     | 119            | 3                  | 4                    | 10                  | 136                      | -195                        | -59                      |
| 2016-2017 | 2            | -1               | 1                      | 187            | 52                 | 7                    | 11                  | 257                      | -180                        | 77                       |
| 2017-2018 | 0            | -1               | -1                     | 98             | 0                  | 1                    | 5                   | 104                      | -232                        | -128                     |
| 2018-2019 | 0            | -4               | -4                     | 111            | 3                  | 8                    | 10                  | 132                      | -193                        | -61                      |
| 2019-2020 | 0            | -1               | -1                     | 66             | 0                  | 3                    | 1                   | 70                       | -163                        | -93                      |
| Average   | 0            | -3               | -2                     | 116            | 12                 | 5                    | 7                   | 140                      | -193                        | -53                      |